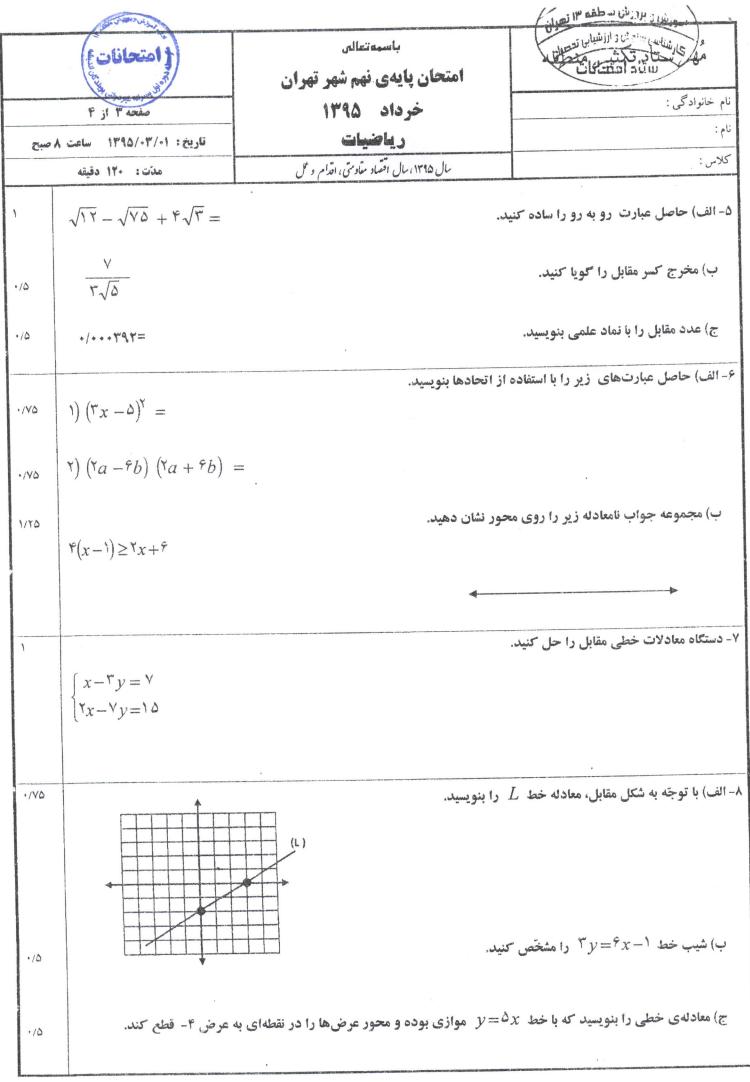

|                              |                                                           |                                       | ille                                             | ا مورشان بردزش مطقه ١٠                                       |
|------------------------------|-----------------------------------------------------------|---------------------------------------|--------------------------------------------------|--------------------------------------------------------------|
| it and grade graded          |                                                           | باسهه تعالى                           | Low                                              | م كارتينه ما يند شن 3 الزشيابي تح                            |
|                              |                                                           | <b>یان پایهی نهم شهر تهران</b>        | ~~~~                                             |                                                              |
| صفحه ۱ از ۴                  |                                                           | خرداد ۱۳۹۵                            |                                                  | نام خانوادگی:                                                |
| تاریخ: ۱۳۹۵/۰۳/۰۱ ساعت ۸ صبح |                                                           | رياضيات                               |                                                  | יוק :                                                        |
| مدّت : ۱۲۰ دقیقه             |                                                           | ی ۱۳۹۵، سال اقصاد مقاومتی، اقدام و عل | كلاس :                                           |                                                              |
| <u>بارم</u><br>۱             |                                                           |                                       | ی زیر را مشخّص کنید.                             | A) درستی یا نادرستی عبارتها:                                 |
|                              | درست 🗌 نادرست 🗌                                           |                                       | اند.                                             | <ul> <li>۱ - هر دو مربع دلخواه متشابه</li> </ul>             |
|                              | درست 🗌 نادرست 🗌                                           |                                       |                                                  | ۲- $rac{\delta}{\sqrt{X}}$ یک عبارت گویا اد $\sqrt{X}$      |
|                              | درست 🗌 نادرست 🗌                                           | خص می کند.<br>د                       | والی» یک مجموعه را مش                            | ۳- عبارت «چهار عدد فرد متر                                   |
|                              | درست 🗌 نادرست 🗆                                           |                                       | م منتظم است.                                     | ۴- شکل زیر گسترده یک هر                                      |
|                              |                                                           |                                       | >                                                |                                                              |
| 1                            |                                                           |                                       |                                                  | B) <i>جملههای زیر را کامل کنید.</i>                          |
|                              |                                                           |                                       | است.                                             | ۱ - ریشه سوم عدد ۱۲۵ برابر                                   |
|                              |                                                           | پدید می آید.                          | طرش یک                                           | ۲- از دوران نیم دایره حول ق                                  |
|                              | اجتماع مجموعه اعداد کویا و مجموعه اعداد کنک مجموعه است.   |                                       |                                                  |                                                              |
|                              |                                                           | + $\sqrt[]{x^{\intercal}}$ برابر است. | $\sqrt{y^{\chi}}$ - ماصل عبارت $\sqrt{y^{\chi}}$ | ۴-اگر ۰ > x و ۰ < y باش                                      |
| 1                            |                                                           |                                       | L                                                | C)گزین <i>دی صحیح را انتخاب کنید</i>                         |
|                              |                                                           |                                       | ۳-۳ کدام است؟                                    | الف) حاصل عبارت ۲-۲ +                                        |
|                              |                                                           | ۳) (۳                                 |                                                  | $\Box \frac{1}{\varphi} (1)$                                 |
|                              |                                                           | ş                                     | ن به متغیر x کدام است                            | ب) درجه جمله <sup>۵</sup> x <sup>7</sup> y <sup>7</sup> نسبت |
|                              | □ - ) (r                                                  | ۳) ۵ (۳                               | ۲) ۳ 🔲                                           | ۲ (۱                                                         |
|                              | <b>م یک از عبارتهای زیر، مجموعه تهی را مشخّص می کند ؟</b> |                                       |                                                  | ج) کدام یک از عبارتهای زی                                    |
|                              | ج بین ۲- و ۲ 🗖 ۲) شمارنده های اوّل عدد ۱۷ 🗖               |                                       | <b>۱) عددهای صحیح بین ۲- و</b>                   |                                                              |
|                              | -73                                                       | ۴) عددهای منفی و بزرگ تر از           | ۳) عددهای طبیعی بین ۵ و ۶ 🔲                      |                                                              |
|                              |                                                           | ي چ                                   | و 4 = - 2 كدام است                               | د) زاویه بین دو خط <sup>۲</sup> = x                          |
|                              | ۴) ۹۰ درجه 🗖                                              | ۳) ۱۸۰ درجه                           | ۲) ۱۲۰ درجه 🗖                                    | ۱) ۴۵ درجه 🔲                                                 |